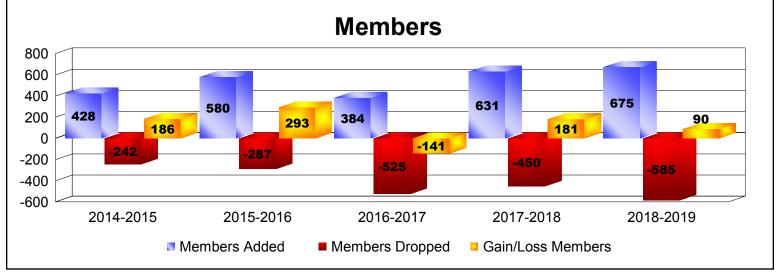

District 317 C

As of June 2019 Cumulative

| Year      | New<br>Clubs | Dropped<br>Clubs | Gain/<br>Loss<br>Clubs | New<br>Members | Charter<br>Members | Reinstate<br>Members | Transfer<br>Members | Total<br>Member<br>Added | Total<br>Members<br>Dropped | Gain/<br>Loss<br>Members |
|-----------|--------------|------------------|------------------------|----------------|--------------------|----------------------|---------------------|--------------------------|-----------------------------|--------------------------|
| 2014-2015 | 4            | 0                | 4                      | 265            | 146                | 14                   | 3                   | 428                      | -242                        | 186                      |
| 2015-2016 | 8            | 0                | 8                      | 298            | 271                | 10                   | 1                   | 580                      | -287                        | 293                      |
| 2016-2017 | 3            | -5               | -2                     | 304            | 65                 | 9                    | 6                   | 384                      | -525                        | -141                     |
| 2017-2018 | 2            | 0                | 2                      | 540            | 68                 | 20                   | 3                   | 631                      | -450                        | 181                      |
| 2018-2019 | 11           | -4               | 7                      | 384            | 263                | 24                   | 4                   | 675                      | -585                        | 90                       |
| Average   | 6            | -2               | 4                      | 358            | 163                | 15                   | 3                   | 540                      | -418                        | 122                      |