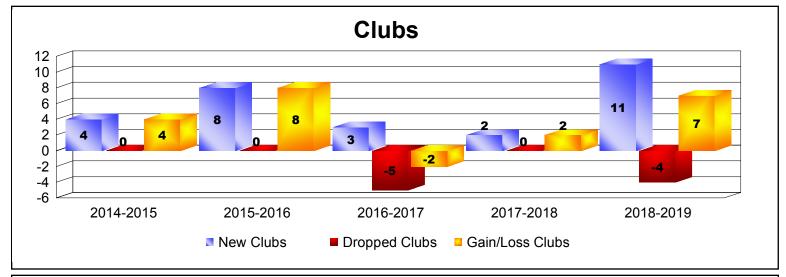

District 317 C

As of June 2019 Cumulative

| Year      | New<br>Clubs | Dropped<br>Clubs | Gain/<br>Loss<br>Clubs | New<br>Members | Charter<br>Members | Reinstate<br>Members | Transfer<br>Members | Total<br>Member<br>Added | Total<br>Members<br>Dropped | Gain/<br>Loss<br>Members |
|-----------|--------------|------------------|------------------------|----------------|--------------------|----------------------|---------------------|--------------------------|-----------------------------|--------------------------|
| 2014-2015 | 4            | 0                | 4                      | 265            | 146                | 14                   | 3                   | 428                      | -242                        | 186                      |
| 2015-2016 | 8            | 0                | 8                      | 298            | 271                | 10                   | 1                   | 580                      | -287                        | 293                      |
| 2016-2017 | 3            | -5               | -2                     | 304            | 65                 | 9                    | 6                   | 384                      | -525                        | -141                     |
| 2017-2018 | 2            | 0                | 2                      | 540            | 68                 | 20                   | 3                   | 631                      | -450                        | 181                      |
| 2018-2019 | 11           | -4               | 7                      | 384            | 263                | 24                   | 4                   | 675                      | -585                        | 90                       |
| Average   | 6            | -2               | 4                      | 358            | 163                | 15                   | 3                   | 540                      | -418                        | 122                      |